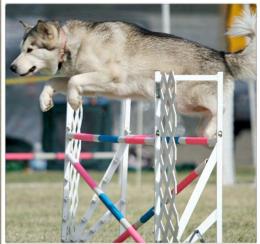

#### Pictured Previous Page, Clockwise from Left:

- "Kwin" AM/NAT/INT/UKC CH Wencinja's Out Of The Kwestion CGC CD RN NTD ITD ATD WPD WTD WWPD AAAM
- "Slate" CH Yukonjak's Slate RN RA WPD TT CGC TDI SAM
- "Jacob" BIS BISS A/C CH Wind's Fury Jacob Trailblazer ROM TDI CGC WWPD WWPDX WPD **ROM-WD VAM**