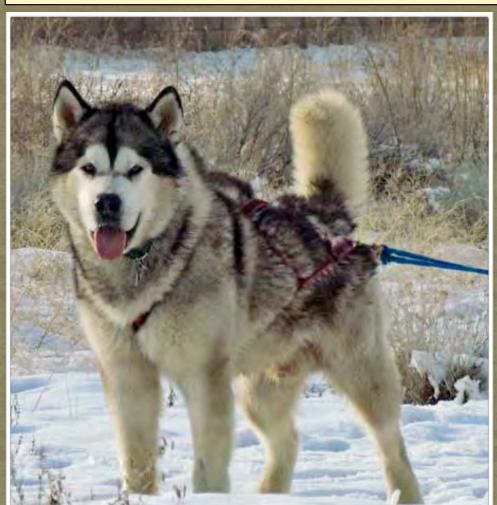

#### Pictured Previous Page, Clockwise from Left:

- "Kwin" AM/NAT/INT/UKC CH Wencinja's Out Of The Kwestion CGC CD RN NTD ITD ATD WPD WTD WWPD AAAM
- "Slate" CH Yukonjak's Slate RN RA WPD TT CGC TDI SAM
- "Jacob" BIS BISS A/C CH Wind's Fury Jacob Trailblazer ROM TDI CGC WWPD WWPDX WPD **ROM-WD VAM**